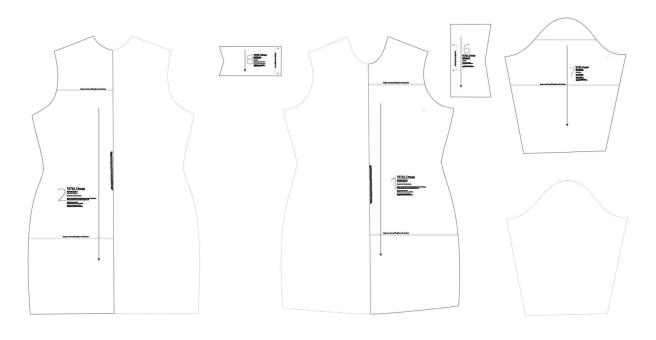

#### ORIGINAL PATTERN VIEW B

| SIZE |                      | ADITIONAL PATTERN PIECES |
|------|----------------------|--------------------------|
|      | MODIFICATIONS MADE   |                          |
|      |                      |                          |
|      |                      |                          |
|      |                      |                          |
|      |                      |                          |
|      |                      |                          |
|      | IMPROVEMENTS TO MAKE | MATERIAL                 |
|      |                      |                          |
|      |                      |                          |