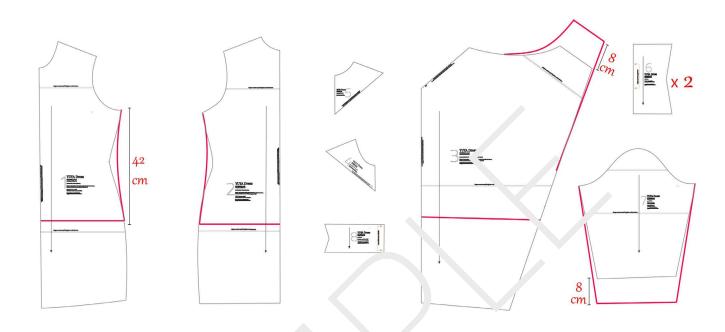

#### ORIGINAL PATTERN VIEW B

SIZE S/M

#### **MODIFICATIONS MADE**

- -Sleeves 8 cm longer
- -Cut the bodice on the hip
- Add around 2 cm to the waist line
- -Cut 2 cuffs
- -Add a band to the hip

#### IMPROVEMENTS TO MAKE

- -Add 1 cm to the irregular sleeve
- -Would make 10 cm wider the Hip band

**ADITIONAL PATTERN PIECES** 

MATERIAL