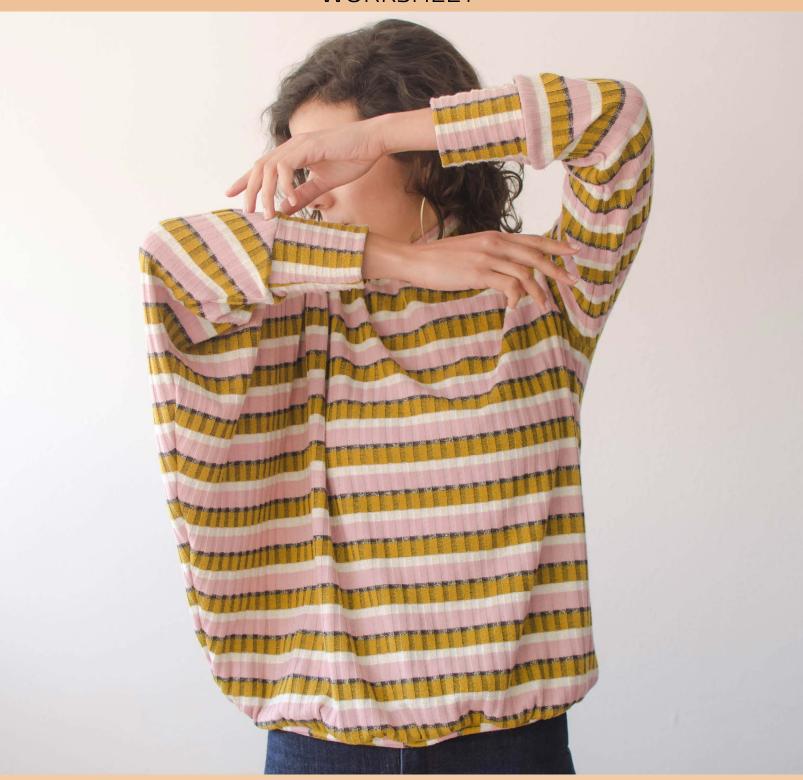

#### ORIGINAL PATTERN VIEW B

SIZE S/M

#### **MODIFICATIONS MADE**

- -Sleeves 8 cm longer
- -Cut the bodice on the hip
- Add around 2 cm to the waist line
- -Cut 2 cuffs
- -Add a band to the hip

#### IMPROVEMENTS TO MAKE

- -Add 1 cm to the irregular sleeve
- -Would make 10 cm wider the Hip band

**ADITIONAL PATTERN PIECES** 

MATERIAL