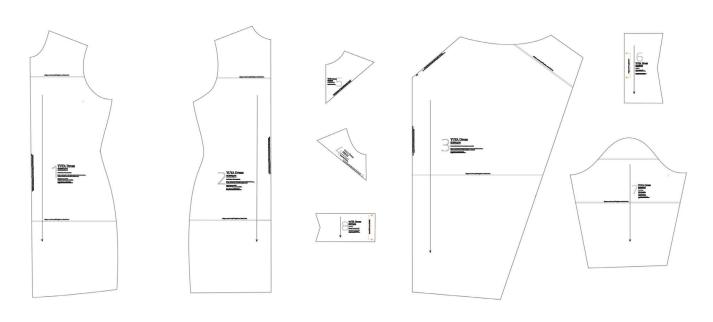

#### ORIGINAL PATTERN VIEW B

SIZE S/M

#### **MODIFICATIONS MADE**

- -Sleeves 8 cm longer
- -Cut the bodice on the hip
- Add around 2 cm to the waist line
- -Cut 2 cuffs
- -Add a band to the hip

#### IMPROVEMENTS TO MAKE

- -Add 1 cm to the irregular sleeve
- -Would make 10 cm wider the Hip band

**ADITIONAL PATTERN PIECES** 

MATERIAL