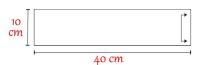

#### **MODIFICATIONS MADE**

- -Sleeves 8 cm longer
- -Cut the bodice on the hip
- Add around 2 cm to the waist line
- -Cut 2 cuffs
- -Add a band to the hip

#### IMPROVEMENTS TO MAKE

- -Add 1 cm to the irregular sleeve
- -Would make 10 cm wider the Hip band

**ADITIONAL PATTERN PIECES** 

MATERIAL